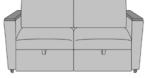

### Statement of Line

CRBBA

39W 38D 36H 26AH 82.5 Ext. Depth

CR2BA

67W 38D 36H 26AH 82.5 Ext. Depth

CRBBB

39W 38D 36H 26AH 82.5 Ext. Depth

CR2BB

67W 38D 36H 26AH 82.5 Ext. Depth

**CRBCA** 39W 38D 36H 26AH

82.5 Ext. Depth

CR2CA

67W 38D 36H 26AH 82.5 Ext. Depth

CRBCB

39W 38D 36H 26AH 82.5 Ext. Depth

CR2CB