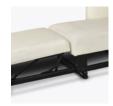

Front Panel

Choose from 2 front panel styles – Upholstered or Laminated.

Number of Seats

Choose from 2 seat styles – 1-seater and 2-seater.

Mechanism

Advanced mechanism provides smooth and effortless functionality.