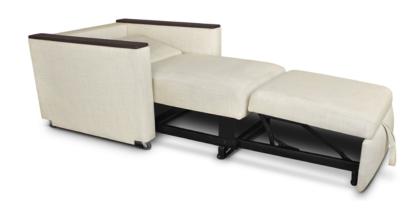

## Sleepover Chair

For the ultimate in comfortable seating and restful sleeping turn to the Carrara Sleepers. Thick cushions are the foundation of the sleepers. The single becomes a twin; the double becomes a twin or double easily with a pull. You can't pull the sleepers out too far.

Front Panel

Choose from 2 front panel styles – Upholstered or Laminated.

Number of Seats

Choose from 2 seat styles – 1-seater and 2-seater.

Mechanism

Advanced mechanism provides smooth and effortless functionality.