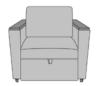

## Sleepover Chair

For the ultimate in comfortable seating and restful sleeping turn to the Carrara Sleepers. Thick cushions are the foundation of the sleepers. The single becomes a twin; the double becomes a twin or double easily with a pull. You can't pull the sleepers out too far.

Model: CRBCB 39W 38D 36H 28SW 22SD 19SH 26AH 82.5 Ext. Depth