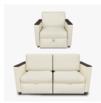

## Sleepover Chair

For the ultimate in comfortable seating and restful sleeping turn to the Carrara Sleepers. Thick cushions are the foundation of the sleepers. The single becomes a twin; the double becomes a twin or double easily with a pull. You can't pull the sleepers out too far.

Model: CRBCB 39W 38D 36H 28SW 22SD 19SH 26AH 82.5 Ext. Depth