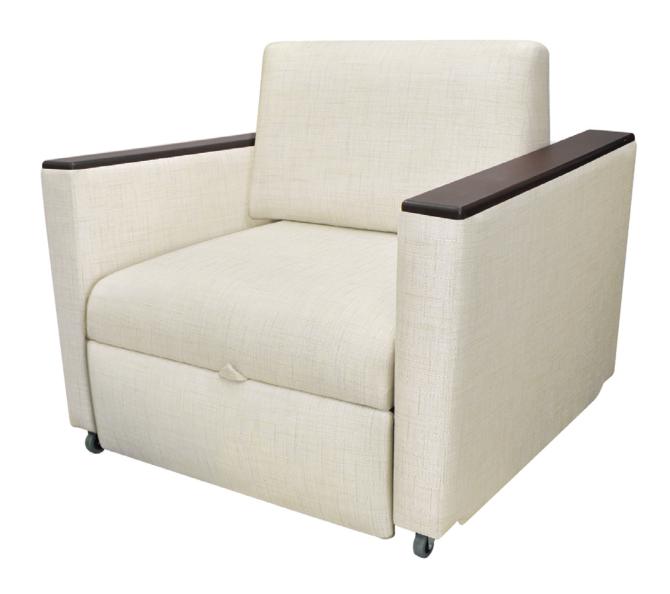

## Sleepover Chair

For the ultimate in comfortable seating and restful sleeping turn to the Carrara Sleepers. Thick cushions are the foundation of the sleepers. The single becomes a twin; the double becomes a twin or double easily with a pull. You can't pull the sleepers out too far.

Model: CRBCB 39W 38D 36H 28SW 22SD 19SH 26AH 82.5 Ext. Depth