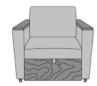

### Statement of Line

CRBBA

39W 38D 36H 26AH 82.5 Ext. Depth

CR2BA

67W 38D 36H 26AH 82.5 Ext. Depth

CRBBB

39W 38D 36H 26AH 82.5 Ext. Depth

CR2BB

67W 38D 36H 26AH 82.5 Ext. Depth

**CRBCA** 39W 38D 36H 26AH

82.5 Ext. Depth

CR2CA

67W 38D 36H 26AH 82.5 Ext. Depth

CRBCB

39W 38D 36H 26AH 82.5 Ext. Depth

CR2CB