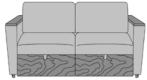

67W 38D 36H 26AH 82.5 Ext. Depth

**CRBCA** 39W 38D 36H 26AH

82.5 Ext. Depth

CR2CA

67W 38D 36H 26AH 82.5 Ext. Depth

CRBCB

39W 38D 36H 26AH 82.5 Ext. Depth

CR2CB

67W 38D 36H 26AH 82.5 Ext. Depth