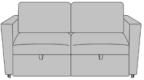

### Statement of Line

CRBBA

39W 38D 36H 26AH 82.5 Ext. Depth

CR2BA

67W 38D 36H 26AH 82.5 Ext. Depth

CRBBB

39W 38D 36H 26AH 82.5 Ext. Depth

CR2BB