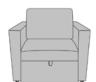

## Sleepover Chair

For the ultimate in comfortable seating and restful sleeping turn to the Carrara Sleepers. Thick cushions are the foundation of the sleepers. The single becomes a twin; the double becomes a twin or double easily with a pull. You can't pull the sleepers out too far.

Model: CRBCB 39W 38D 36H 28SW 22SD 19SH 26AH 82.5 Ext. Depth