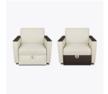

Front Panel

Choose from 2 front panel styles – Upholstered or Laminated.

Number of Seats

Choose from 2 seat styles – 1-seater and 2-seater.

Mechanism

Advanced mechanism provides smooth and effortless functionality.